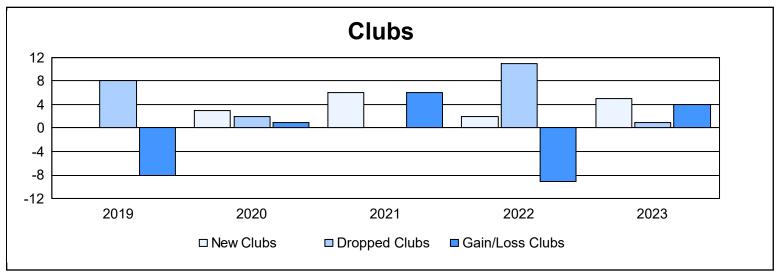

District 316 A As of June 2023 Cumulative

| Year      | New<br>Clubs | Dropped<br>Clubs | Gain/<br>Loss<br>Clubs | New<br>Members | Charter<br>Members | Reinstate<br>Members | Transfer<br>Members | Total<br>Member<br>Added | Total<br>Members<br>Dropped | Gain/<br>Loss<br>Members |
|-----------|--------------|------------------|------------------------|----------------|--------------------|----------------------|---------------------|--------------------------|-----------------------------|--------------------------|
| 2018-2019 | 0            | 8                | -8                     | 140            | 26                 | 13                   | 2                   | 181                      | 470                         | -289                     |
| 2019-2020 | 3            | 2                | 1                      | 224            | 80                 | 94                   | 2                   | 400                      | 316                         | 84                       |
| 2020-2021 | 6            | 0                | 6                      | 190            | 137                | 43                   | 2                   | 372                      | 342                         | 30                       |
| 2021-2022 | 2            | 11               | -9                     | 240            | 60                 | 10                   | 2                   | 312                      | 470                         | -158                     |
| 2022-2023 | 5            | 1                | 4                      | 295            | 149                | 49                   | 1                   | 494                      | 190                         | 304                      |
| Average   | 3            | 4                | -1                     | 218            | 90                 | 42                   | 2                   | 352                      | 358                         | -6                       |